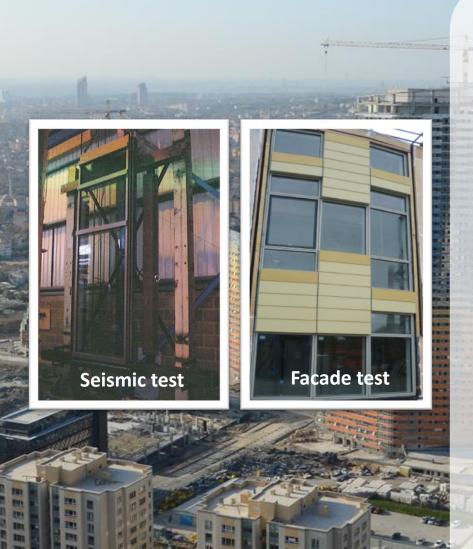

## **Coop - Manchester**

- Part of Utrecht Master Plan
- Platforms BIPV curved roofs
- Architect : Benthem Crouwel

#### Multiple modules configurations

Again big files...

But needed seeing the context.