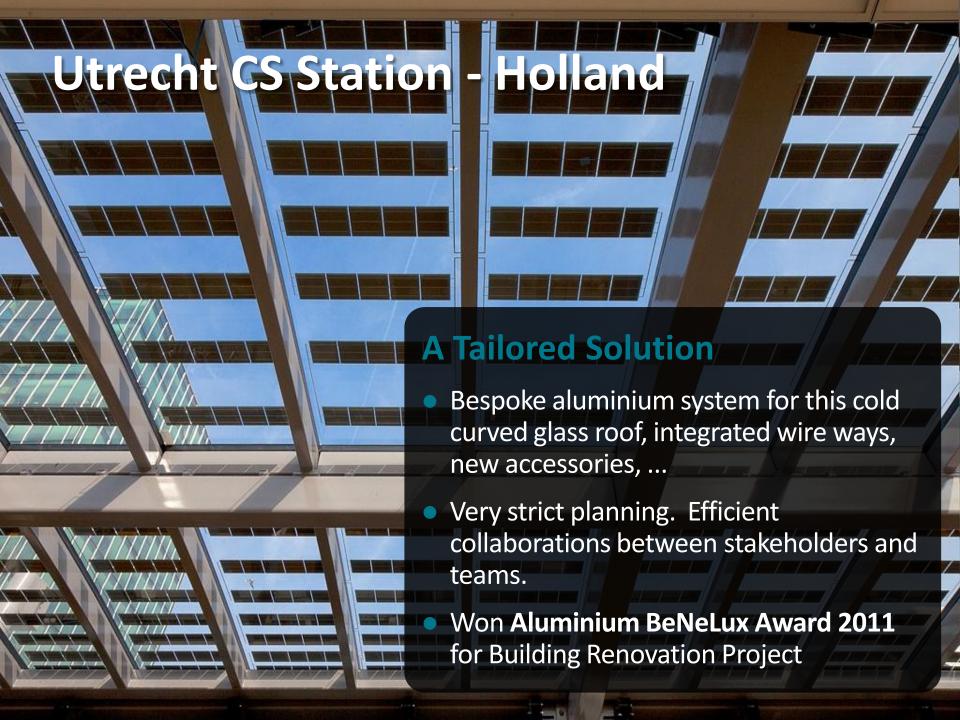

## **Coop - Manchester**

- Part of Utrecht Master Plan
- Platforms BIPV curved roofs
- Architect : Benthem Crouwel

#### Multiple modules configurations

Again big files...

But needed seeing the context.