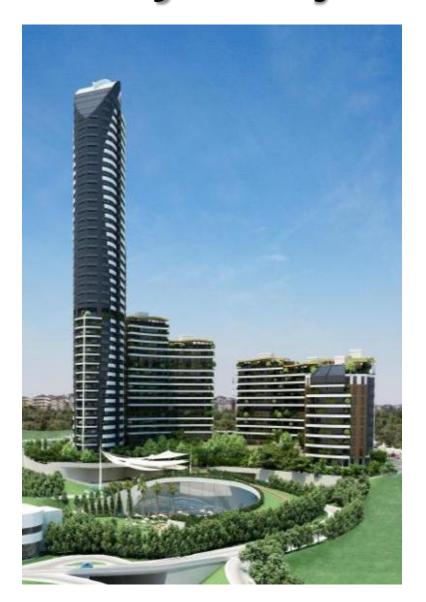

## Akasya Project - Istanbul

## Akasya Project - Istanbul

• **165m** high tower block and 60m high horizontal blocks

## Clients' wish "We want sliding doors up to 160m height"

#### Facade Consultants

"We are not sure of using sliding solutions at 165m height and under extreme weather conditions"

#### **A Tailored Solution**

- Numerous meetings with investor, contractor and consultants to understand their request
- Changes in structural solutions and R&D tailor made solution
- Development of new accessories (sealing items, hardware) and use of special sealant materials
- Tested performances before contract
- → Outperforming the competitions sliding systems. 1350 Pa water resistance (vs 900 Pa)