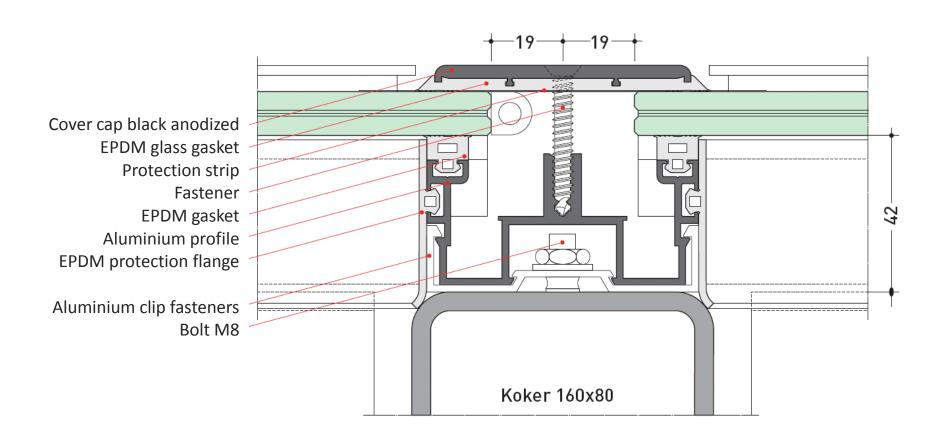

## **Coop - Manchester**

- Part of Utrecht Master Plan
- Platforms BIPV curved roofs
- Architect : Benthem Crouwel

#### Multiple modules configurations

Again big files...

But needed seeing the context.