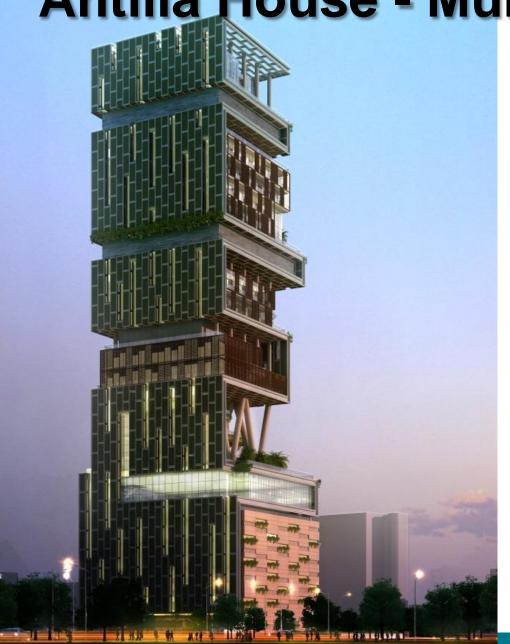

#### Bespoke aluminium system by Sapa

- The "Greenest of All Buildings". Façade will be covered in foliage, with living walls enclosing all four sides, hanging gardens and a green rooftop...
- \$1 billion family home built for India's richest man.
- Architects: Perkins & Will (USA)
- Consultant : Arup Singapore
- 173 m high
- 37000 m2 available surface

#### **Antilia House - Mumbai**

#### **A Tailored Solution**

- Specific upgraded doors system
- 180° openable
- Water tightness up to 450 Pa with no threshold solution
- Flexion of 1/175 or 15 mm maximum at 2500 Pa