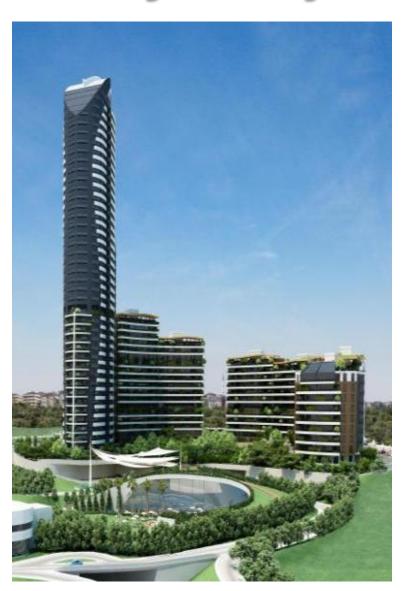

## Varyap Meridian - Istanbul

Project was awarded **The Best Architecture Project** in International Property Awards 2010<sup>(1)</sup>

#### Varyap Meridian - Istanbul

- **165m** high (60-storey) tower with 1,500 residential units, five-star hotel, offices and conference facilities with landscaped public areas
- Architect : RMJM Architecture (USA)
- Facade Consultant : CWG Consulting

## Varyap Meridian - Istanbul

#### **A Tailored Solution**

- Unitized Curtain Wall Elegance 72
- Fine tuned to fulfil augmented demands as thermal, wind loads, water tightness, and request on seismic load (earthquake 7.6° in '99)
- Alongside the adjustment of profiles, development of new hardware
- Project proposal was documented with tests on mechanical stability of individual elements as well as of the whole curtain(1)

(1) including implemented elements and resistance to drop-out