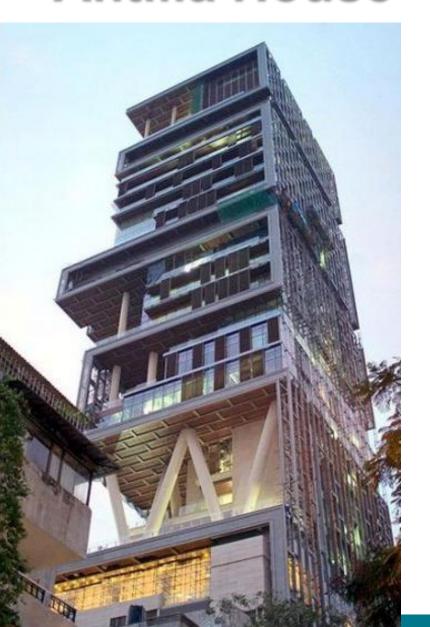

#### **A Tailored Solution**

- Specific upgraded doors system
- 180° openable
- Water tightness up to 450 Pa with no threshold solution
- Flexion of 1/175 or 15 mm maximum at 2500 Pa