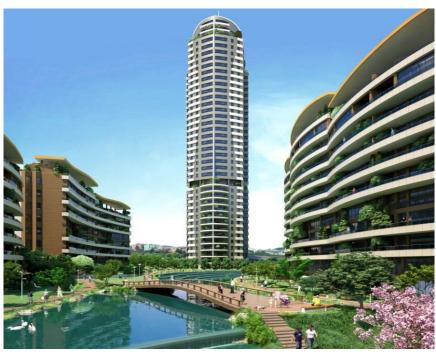

## Varyap Meridian - Istanbul

Project was awarded **The Best Architecture Project** in International Property Awards 2010<sup>(1)</sup>

#### Varyap Meridian - Istanbul

- **165m** high (60-storey) tower with 1,500 residential units, five-star hotel, offices and conference facilities with landscaped public areas
- Architect : RMJM Architecture (USA)
- Facade Consultant : CWG Consulting

## Varyap Meridian - Istanbul

#### **A Tailored Solution**

- Unitized Curtain Wall Elegance 72
- Fine tuned to fulfil augmented demands as thermal, wind loads, water tightness, and request on seismic load (earthquake 7.6° in '99)
- Alongside the adjustment of profiles, development of new hardware
- Project proposal was documented with tests on mechanical stability of individual elements as well as of the whole curtain(1)

(1) including implemented elements and resistance to drop-out