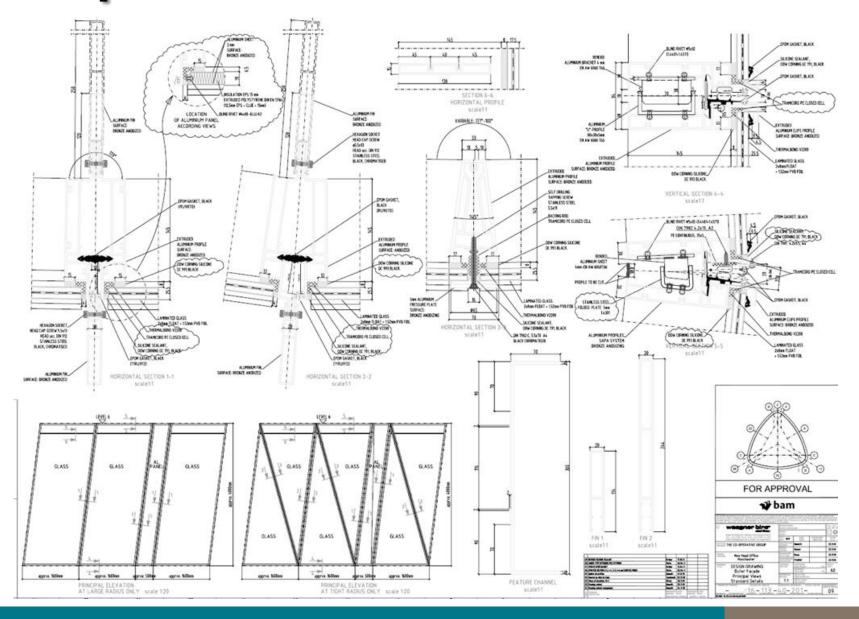

## **Coop - Manchester**

- Part of Utrecht Master Plan
- Platforms BIPV curved roofs
- Architect : Benthem Crouwel