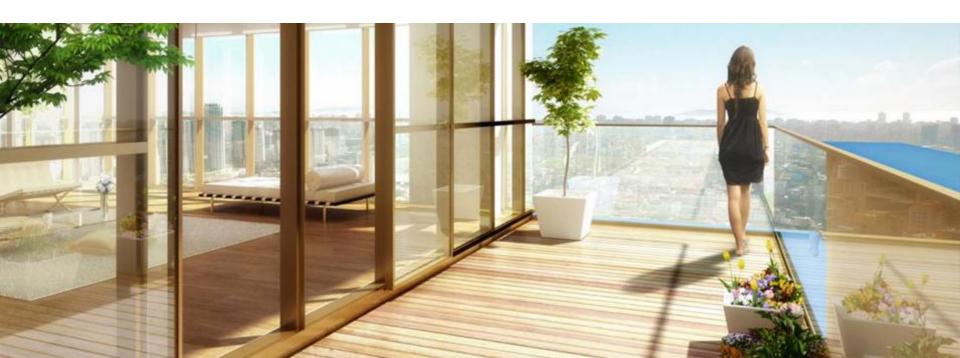

#### **A Tailored Solution**

- Unitized Curtain Wall Elegance 72
- Fine tuned to fulfil augmented demands as thermal, wind loads, water tightness, and request on seismic load (earthquake 7.6° in '99)
- Alongside the adjustment of profiles, development of new hardware
- Project proposal was documented with tests on mechanical stability of individual elements as well as of the whole curtain(1)

(1) including implemented elements and resistance to drop-out